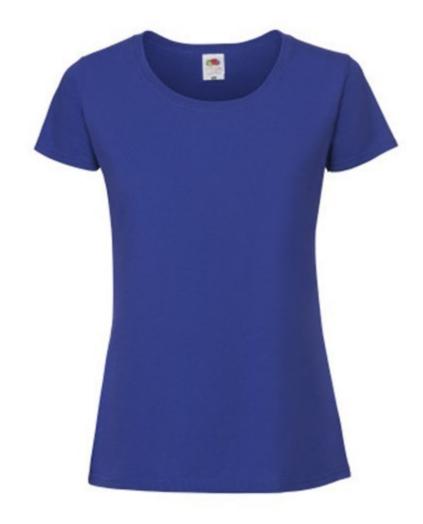

# FRUIT OF THE LOOM, LADIES ICONIC RINGSPUN PREMIUM T, WOMEN'S T-SHIRT, ROYAL BLUE, L

## **Basic informations**

Size: L

Size: L

Color: Royal blue

# **Specification**

Fruit of the Loom, Ladies Iconic Ringspun Premium T, women's T-shirt, royal blue, L. Women's Cotton T-shirt, made of 100% Iconic Ringspun cotton, 195gm / m2, soft feel under toes and on skin, slightly fitting collar, for washing up to 60 degrees, slightly strung modern cut. Branding: DTG, screen printing, flex, flock